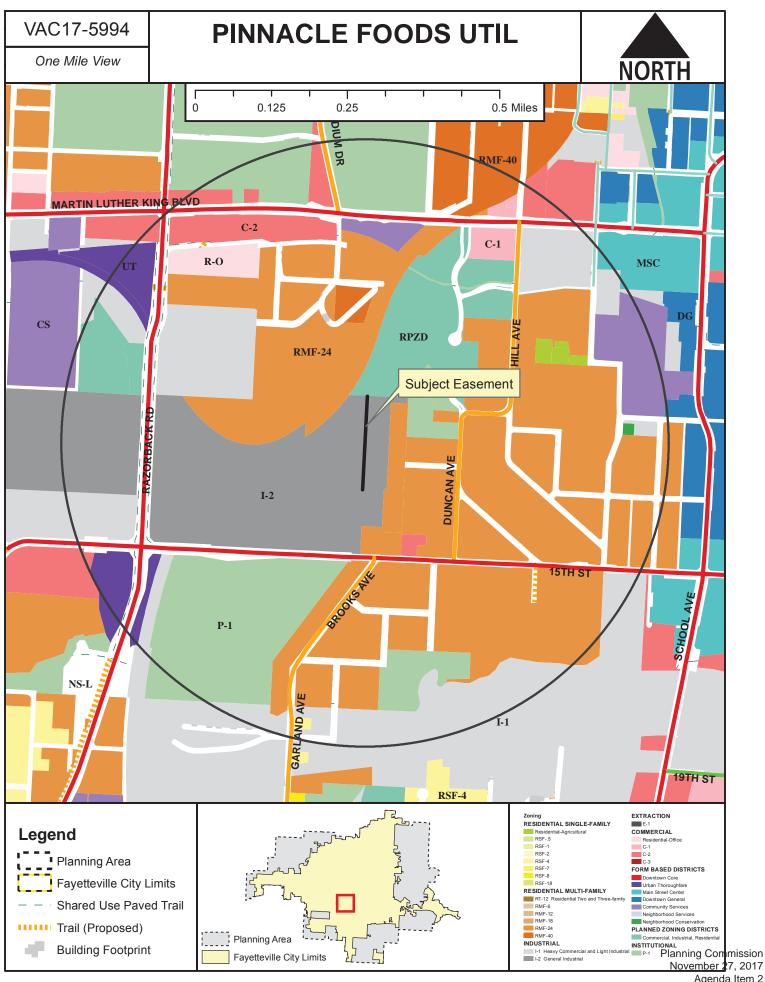

#### **BACKGROUND:**

The subject property is at 1100 W. 15<sup>th</sup> Street and is developed with a manufacturing facility. A platted but apparently unused utility easement extends from the north property line for over 800 feet to the south, is 10-feet wide and contains 0.19 acres.

Table 1
Surrounding Zoning and Land Use

| Direction | Land Use                                         | Zoning                                                               |
|-----------|--------------------------------------------------|----------------------------------------------------------------------|
| North     | Multi-family Residential/Undeveloped             | RMF-24, Residential Multi-family/R-PZD Hill Place                    |
| South     | Single-family Residential/Two-family Residential | RMF-24, Residential Multi-family/RSF-8,<br>Residential Single-family |
| East      | UARK RV Park/Single-family Residential           | P-1, Institutional/RMF-24, Residential Multi-family                  |
| West      | Railway                                          | I-2, General Industrial                                              |