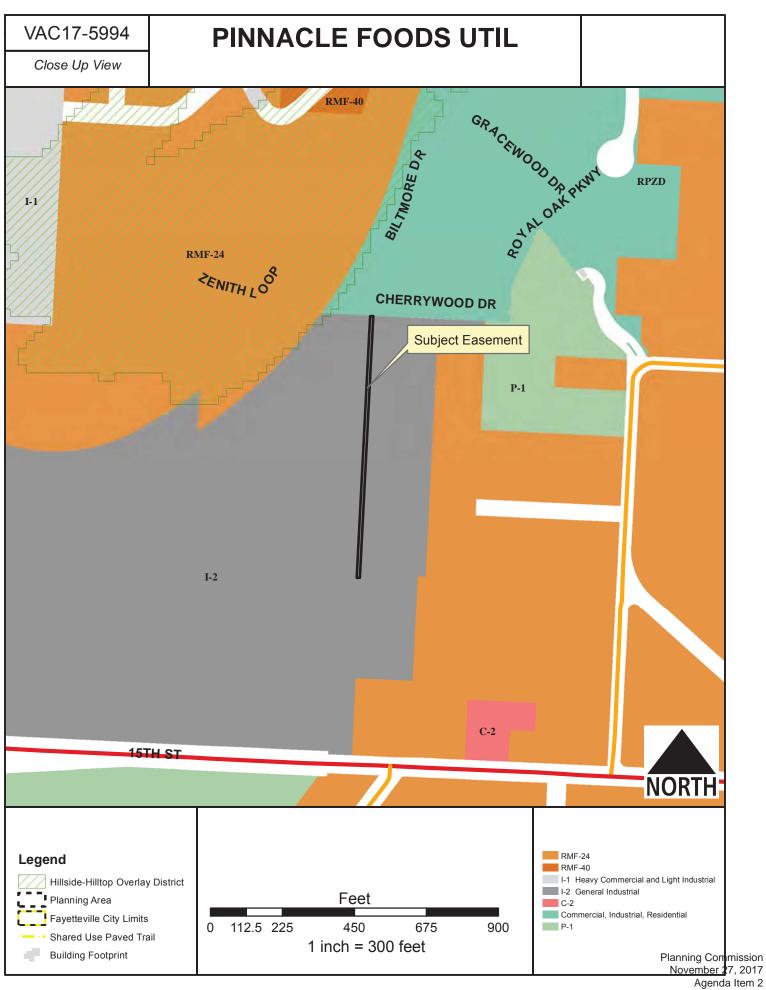

#### **BACKGROUND:**

The subject property is at 1100 W. 15<sup>th</sup> Street and is developed with a manufacturing facility. A platted but apparently unused utility easement extends from the north property line for over 800 feet to the south, is 10-feet wide and contains 0.19 acres.

*Proposal:* The applicant proposes to vacate the entirety of this unused utility easement, as shown in the attached Exhibits 'A' and 'B', in order to prepare the site for additional development.

*Proposal:* The applicant proposes to vacate the entirety of this unused utility easement, in order to prepare the site for additional development.