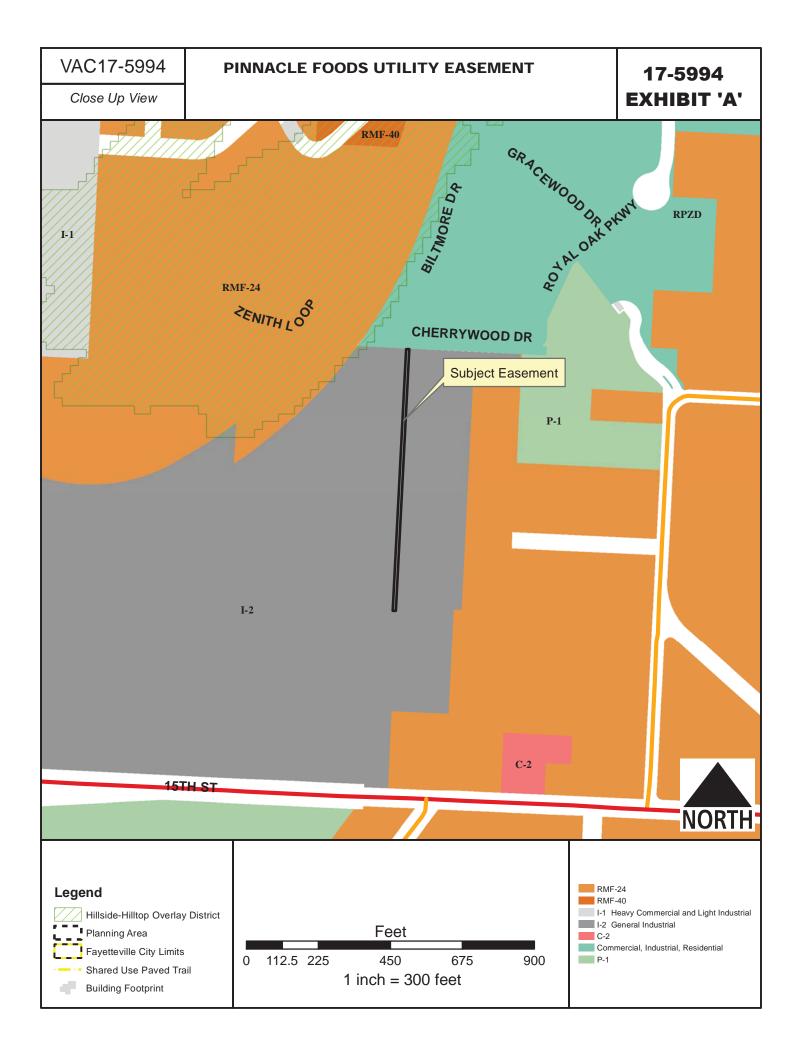

#### **BACKGROUND:**

The subject property is at 1100 W. 15<sup>th</sup> Street and is developed with a manufacturing facility. A platted but apparently unused utility easement extends from the north property line for over 800 feet to the south, is 10-feet wide and contains 0.19 acres.

*Proposal:* The applicant proposes to vacate the entirety of this unused utility easement, as shown in the attached Exhibits 'A' and 'B', in order to prepare the site for additional development.

*Proposal:* The applicant proposes to vacate the entirety of this unused utility easement, in order to prepare the site for additional development.