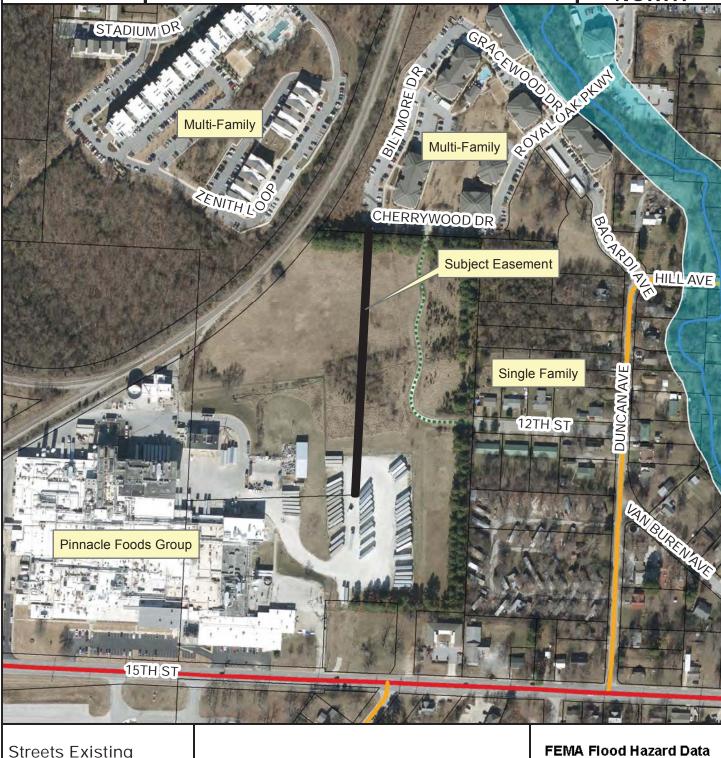

#### **BACKGROUND:**

The subject property is at 1100 W. 15<sup>th</sup> Street and is developed with a manufacturing facility. A platted but apparently unused utility easement extends from the north property line for over 800 feet to the south, is 10-feet wide and contains 0.19 acres.

*Proposal:* The applicant proposes to vacate the entirety of this unused utility easement, as shown in the attached Exhibits 'A' and 'B', in order to prepare the site for additional development.

Table 1
Surrounding Zoning and Land Use

| Direction | Land Use                                         | Zoning                                                               |
|-----------|--------------------------------------------------|----------------------------------------------------------------------|
| North     | Multi-family Residential/Undeveloped             | RMF-24, Residential Multi-family/R-PZD Hill Place                    |
| South     | Single-family Residential/Two-family Residential | RMF-24, Residential Multi-family/RSF-8,<br>Residential Single-family |
| East      | UARK RV Park/Single-family Residential           | P-1, Institutional/RMF-24, Residential Multi-family                  |
| West      | Railway                                          | I-2, General Industrial                                              |

*Proposal:* The applicant proposes to vacate the entirety of this unused utility easement, in order to prepare the site for additional development.