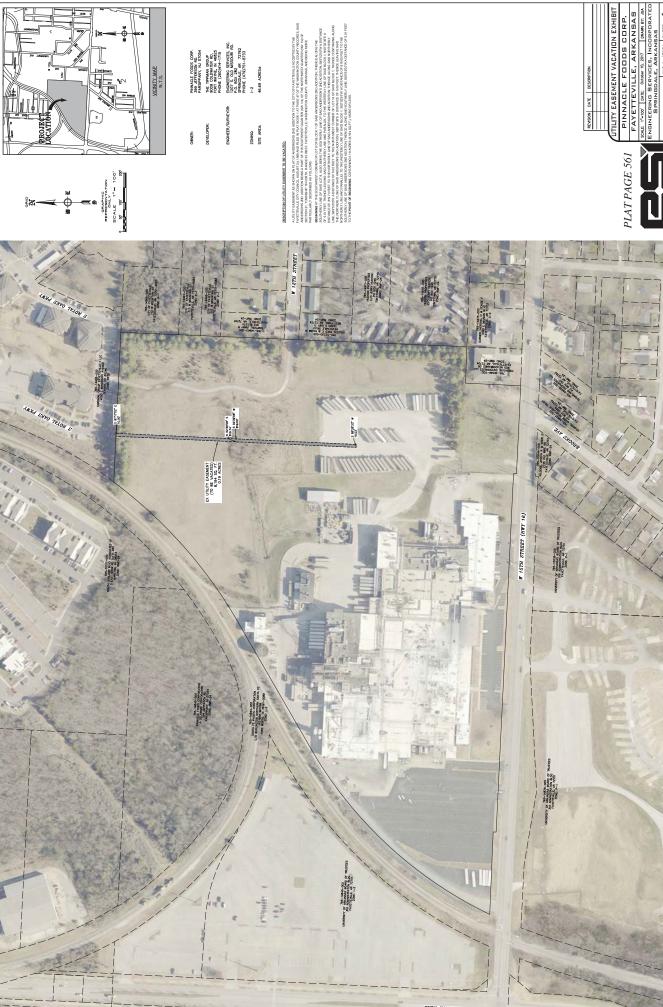

#### **DESCRIPTION OF UTILITY EASEMENT TO BE VACATED:**

A UTILITY EASEMENT AS SHOWN ON PLAT OF ANDERSON'S 2<sup>ND</sup> ADDITION TO THE CITY OF FAYETTEVILLE ACCEPTED BY THE FAYETTEVILLE CITY COUNCIL AUGUST 24, 1959 AND FILED IN PLAT BOOK 1 AT PAGE 47 OF THE WASHINGTON COUNTY RECORDS, SAID ANDERSON'S 2<sup>ND</sup> ADDITION BEING A PART OF THE SOUTHWEST QUARTER (SW 1/4) OF THE NORTHWEST QUARTER (NW 1/4) OF SECTION 21, TOWNSHIP 16 NORTH, RANGE 30 WEST, FAYETTEVILLE, WASHINGTON COUNTY, ARKANSAS, AND BEING MORE PARTICULARLY DESCRIBED AS FOLLOWS:

BEGINNING AT THE SOUTHWEST CORNER OF LOT 8 OF BLOCK 1 OF SAID ANDERSON'S 2<sup>ND</sup> ADDITION; THENCE ALONG THE SOUTHERLY LINE OF SAID LOT 8, ALSO BEING THE SOUTHERLY LINE OF SAID ANDERSON'S 2<sup>ND</sup> ADDITION, S85°52'00"W A DISTANCE OF 5.01 FEET; THENCE LEAVING SAID SOUTHERLY LINE AND PARALLEL TO THE WESTERLY LINE OF SAID BLOCK 1, N00°02'35"E A DISTANCE OF 819.74 FEET TO THE NORTHERLY LINE OF SAID ANDERSON'S 2<sup>ND</sup> ADDITION; THENCE ALONG SAID NORTHERLY LINE, S89°53'35"E A DISTANCE OF 5.00 FEET TO THE NORTHWEST CORNER OF LOT 14 OF SAID BLOCK 1; THENCE CONTINUING ALONG THE NORTHERLY LINE OF SAID ANDERSON'S 2<sup>ND</sup> ADDITION, S89°53'35"E A DISTANCE OF 5.00 FEET; THENCE LEAVING SAID NORTHERLY LINE AND PARALLEL TO THE WESTERLY LINE OF SAID BLOCK 1, S00°02'35"W A DISTANCE OF 819.00 FEET TO THE SOUTHERLY LINE OF SAID ANDERSON'S 2<sup>ND</sup> ADDITION; THENCE ALONG SAID SOUTHERLY LINE, S85°52'00"W A DISTANCE OF 5.01 FEET TO THE POINT OF BEGINNING, CONTAINING 0.19 ACRES (8,194 SQ.FT.), MORE OR LESS.

BEGINNING AT THE SOUTHWEST CORNER OF LOT 8 OF BLOCK 1 OF SAID ANDERSON'S 2<sup>ND</sup> ADDITION; THENCE ALONG THE SOUTHERLY LINE OF SAID LOT 8, ALSO BEING THE SOUTHERLY LINE OF SAID ANDERSON'S 2<sup>ND</sup> ADDITION, S85°52'00"W A DISTANCE OF 5.01 FEET; THENCE LEAVING SAID SOUTHERLY LINE AND PARALLEL TO THE WESTERLY LINE OF SAID BLOCK 1, N00°02'35"E A DISTANCE OF 819.74 FEET TO THE NORTHERLY LINE OF SAID ANDERSON'S 2<sup>ND</sup> ADDITION; THENCE ALONG SAID NORTHERLY LINE, S89°53'35"E A DISTANCE OF 5.00 FEET TO THE NORTHERLY LINE OF SAID ANDERSON'S 2<sup>ND</sup> ADDITION, S89°53'35"E A DISTANCE OF 5.00 FEET; THENCE LEAVING SAID NORTHERLY LINE AND PARALLEL TO THE WESTERLY LINE OF SAID BLOCK 1, S00°02'35"W A DISTANCE OF 819.00 FEET TO THE SOUTHERLY LINE OF SAID ANDERSON'S 2<sup>ND</sup> ADDITION; THENCE ALONG SAID SOUTHERLY LINE, S85°52'00"W A DISTANCE OF 5.01 FEET TO THE POINT OF BEGINNING, CONTAINING 0.19 ACRES (8,194 SQ.FT.), MORE OR LESS.