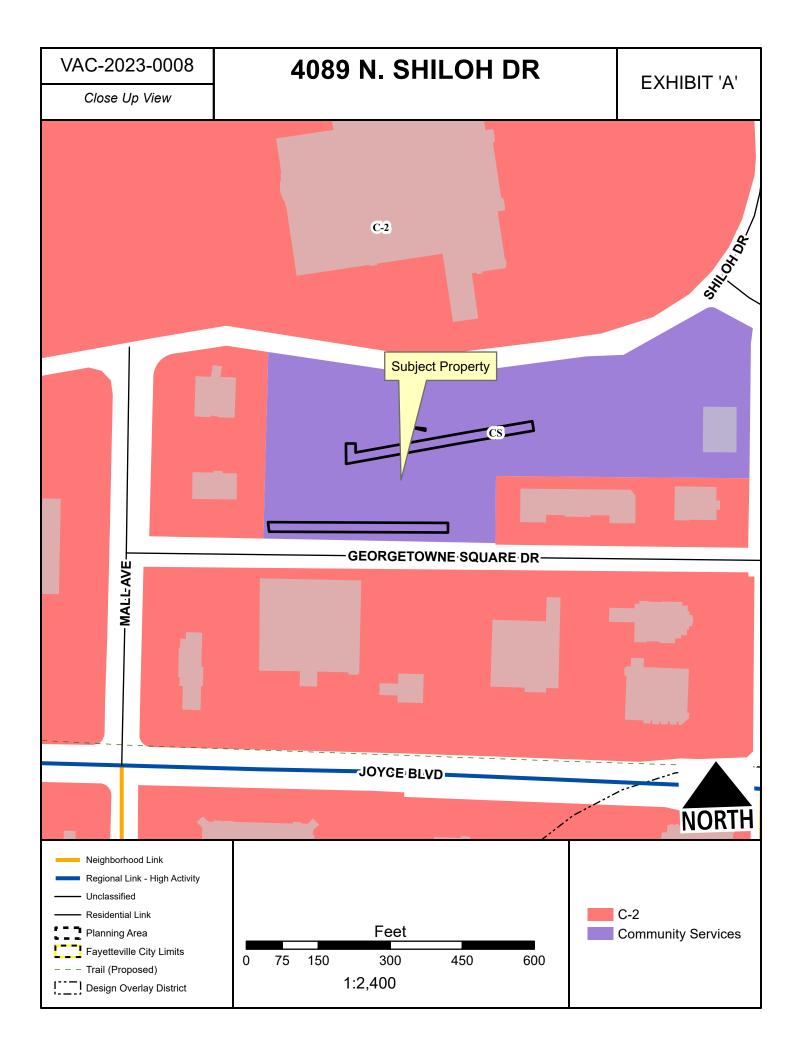

DATE:

SUBJECT: VAC-2023-0008: Vacation (WEST OF 4089 N. SHILOH DR/CLAUDE SHILOH LLC, 135):

Submitted by CEI ENGINEERING ASSOCIATES for property located at 4089 N. SHILOH DR in WARD 3. The property is zoned CS, COMMUNITY SERVICES and contains approximately 7.37 acres. The request is to vacate three separate utility

#### **BACKGROUND:**

The subject property, west of 4089 N. Shiloh Drive, is in north Fayetteville, just south of the Northwest Arkansas Mall. The east side of the property in question was recently redeveloped with an office and retail space along the N. Shiloh Avenue frontage. A large multi-family project with approximately 200 units was recently approved for the 6-acre portion of the site to the west (LSIP-2023-0001).

Request: The applicant proposes to vacate three separate utility easements as indicated in the attached exhibits and totaling approximately 0.36 acres. These easements require vacation to develop an approved large site improvement plan for multi-family housing.