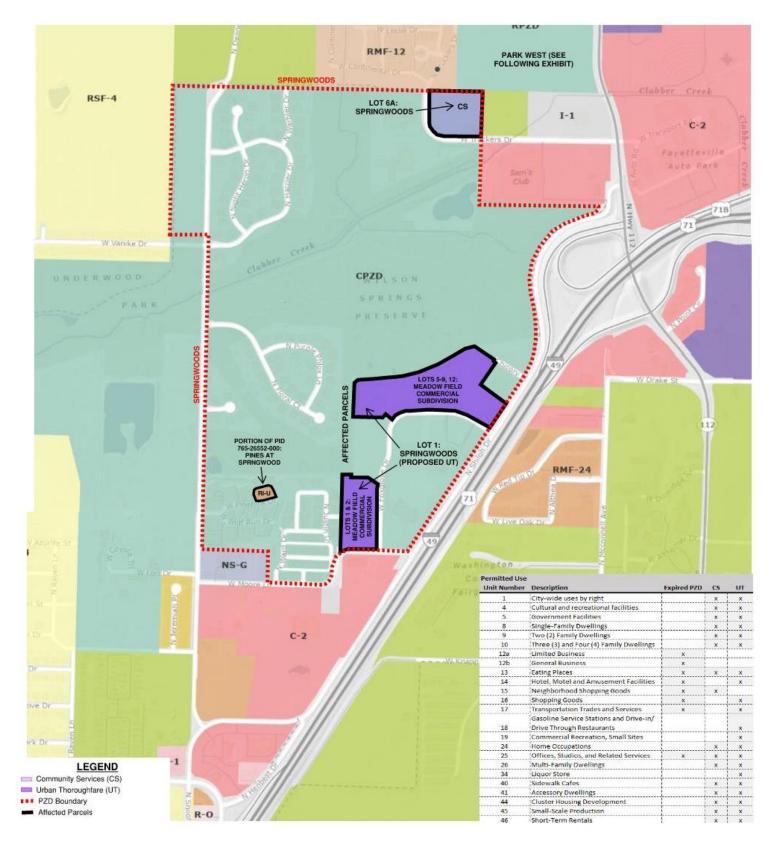

# Ordinance to rezone 0.37 acres in The Pines at Springwood

AN ORDINANCE TO REZONE THE PROPERTY DESCRIBED IN REZONING PETITION RZN 2024-0011 FOR 0.37 ACRES LOCATED ON NORTH PINEHILLS DRIVE IN THE SPRINGWOODS PZD IN WARD 2 FROM PLANNED ZONING DISTRICT TO RI-U, RESIDENTIAL INTERMEDIATE-URBAN

## DISCUSSION:

The City Attorney's Office has prepared a new ordinance rezoning this 0.37 acre parcel in the Pines at Springwood which is part of the larger Springwoods PZD for the City Council's consideration.

## RZN-2024-0011 EXHIBIT A

**SPRINGWOODS**